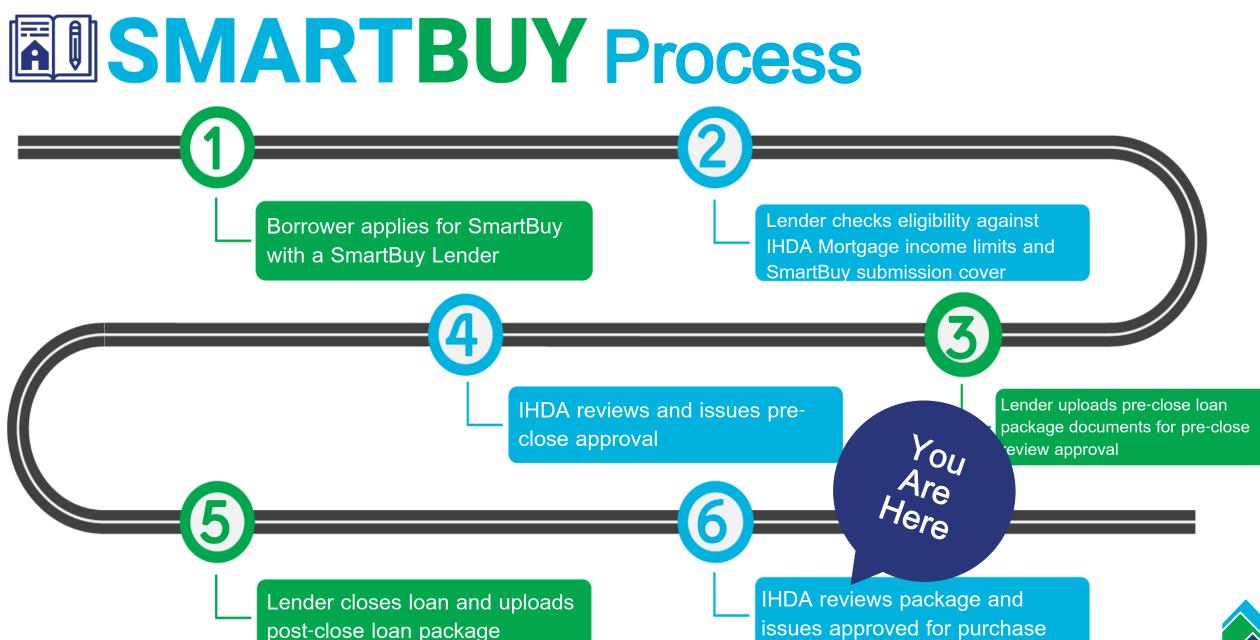

### Initial Eligibility Review

#### Is my borrower eligible?

#### Income and Purchase Price Review

- Gather the income documentation to determine if the borrower is eligible under the income AND purchase price limits for the county they would like to buy in.
  - You can see limits at <a href="www.IHDAmortgage.org/limits">www.IHDAmortgage.org/limits</a> but for the actual qualification, complete the household income calculator found on <a href="www.ihdamortgage.org/docs">www.ihdamortgage.org/docs</a>.
  - REMEMBER: When calculating IHDA household income, ONLY the income of those on the Note is utilized.

#### Student Loan Review

- Request a current student loan statement for every student loan the borrower has (do this for all borrowers using the assistance).
- Review all the student loans reported on the credit report to ensure you have accounted for ALL student debt.
- Once you have this information, you will use it to complete the SmartBuy Submission Cover. (we'll cover this on the next slide)

#### Is my borrower eligible?

- Using the Submission Cover
  - The SmartBuy submission cover is programmed to:
    - Total all the student loan debt and autofill the required documents
    - Calculate the assistance amount needed
    - Calculate the funds the borrower will need to bring if the assistance amount does not cover the full balance

### Standalone or Doc Set? You choose.

We make two Submission Covers available, here is when you might want to use each...

#### Using the Submission Cover (cont.)

- Complete this section using the credit report and student loan statements
  - If a loan isn't going to be paid off with assistance it must be listed but the payoff amount must be listed as \$0.
- Complete this section with the details of transaction
  - ► Hit the Calculate button on the top, and it will total these amounts for you:
    - #3: Total Education Liabilities
    - #7. Total SmartBuy Education assistance
    - #8. Final Balance (cash needed to close)

Reminder: If you update ANY amount, hit calculate again to be sure your totals updated!

- ► The SmartBuy Calc. Section:
  - Is automatically calculated based on what you put in
  - Shows you if the assistance provided covers the total student loans and if not, how much they will need to bring to closing.

#### Pre-Close Review Prep (cont.)