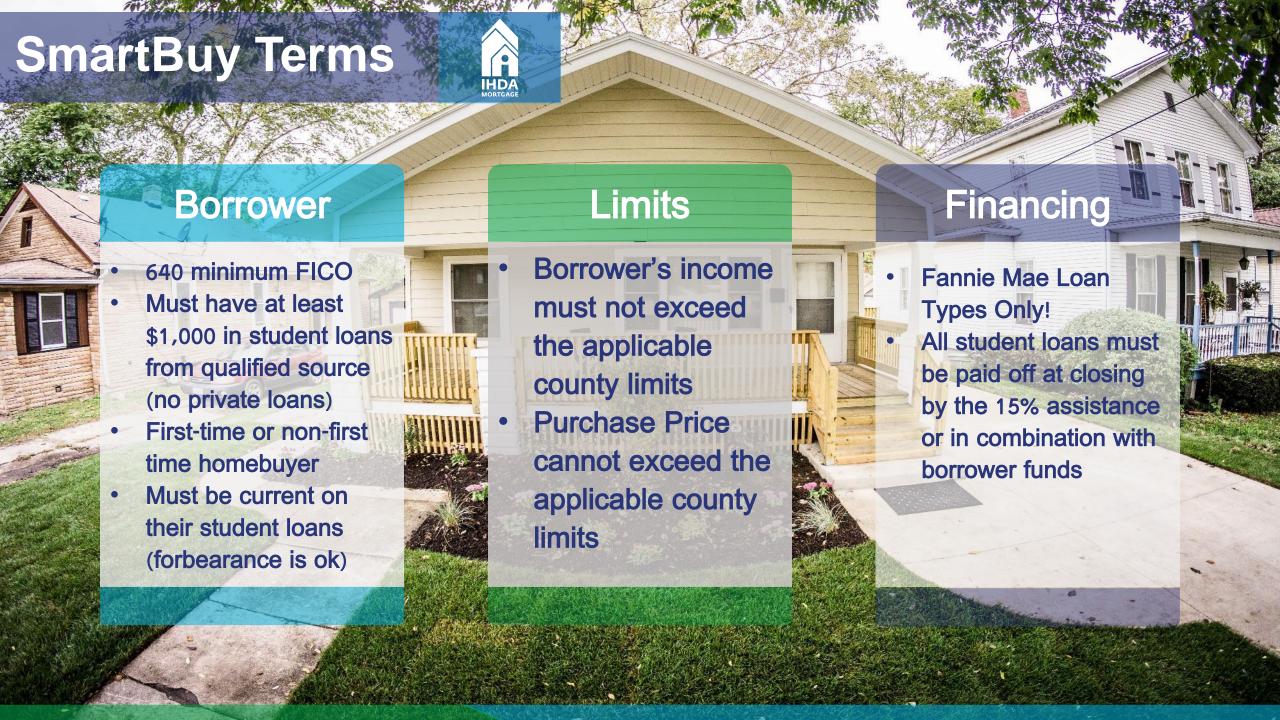

### How does SmartBuy work?

SmartBuy aims to increase access to homeownership by removing the burden of student loans for homebuyers.

- It comes with a flat \$5,000
   deferred that can be used for
   down payment assistance or
   closing costs.
- It will also pay 15% of the purchase price toward the payoff of student loans up to \$40,000!

# Before we get started...

Three BIG things to pay attention to on SmartBuy...

- If the assistance (15% of the sale price up to \$40k) does not cover the student debt, the borrower must cover the difference. (Gift funds are ok)
- If you use any of the assistance to pay a borrower or co-borrower's student loans, then ALL their student loans must be paid off. Either with the assistance, their own funds, or a combo of both.
- You can leave either borrower's student loans unpaid and still use their income to qualify.

#### Income and Purchase Price Review

- Gather the income documentation to determine if the borrower is eligible under the income AND purchase price limits for the county they would like to buy in.
  - You can see limits at <a href="www.IHDAmortgage.org/limits">www.IHDAmortgage.org/limits</a> but for the actual qualification, complete the household income calculator found on <a href="www.ihdamortgage.org/docs">www.ihdamortgage.org/docs</a>.
  - REMEMBER: When calculating IHDA household income, ONLY the income of those on the Note is utilized.

#### Student Loan Review

- Request a current student loan statement for every student loan the borrower has (do this for all borrowers using the assistance).
- Review all the student loans reported on the credit report to ensure you have accounted for ALL student debt.
- Once you have this information, you will use it to complete the SmartBuy Submission Cover. (we'll cover this on the next slide)