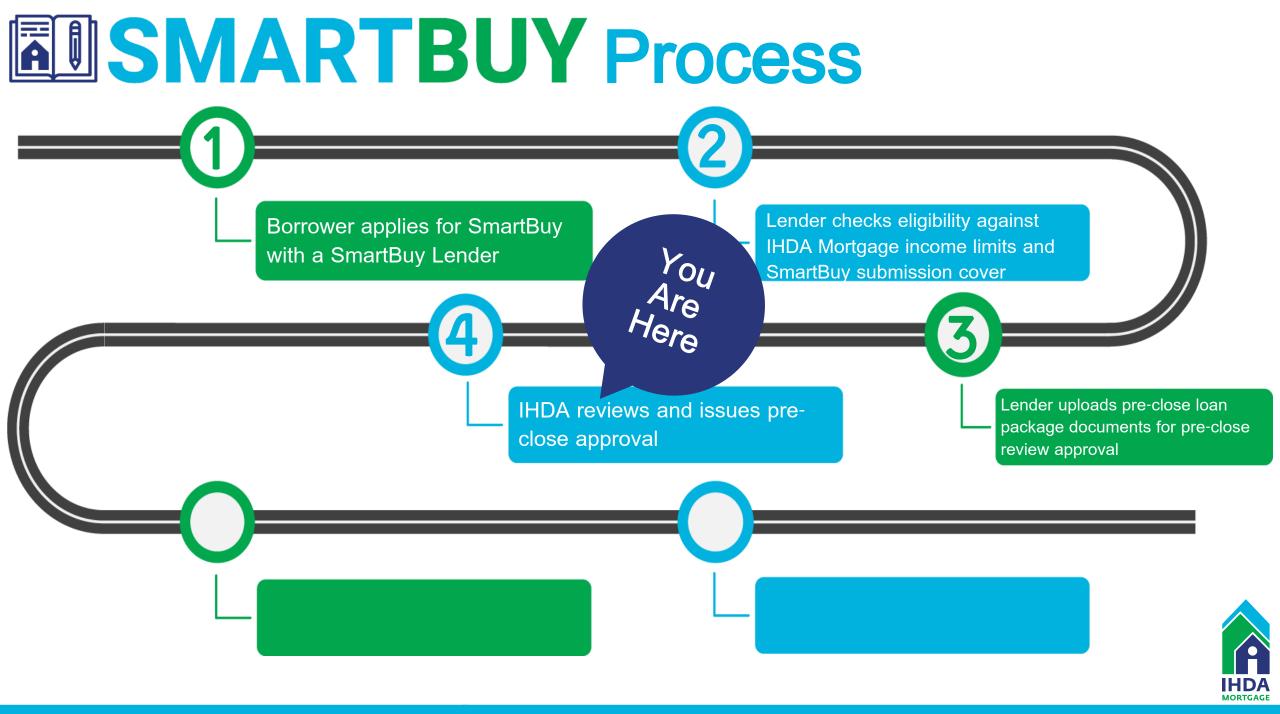

### Standalone or Doc Set? You choose.

We make two Submission Covers available, here is when you might want to use each...

### Initial Eligibility Review

#### Is my borrower eligible?

#### Using the Submission Cover (cont.)

- Complete this section using the credit report and student loan statements
  - If a loan isn't going to be paid off with assistance it must be listed but the payoff amount must be listed as \$0.
- Complete this section with the details of transaction
  - ► Hit the Calculate button on the top, and it will total these amounts for you:
    - #3: Total Education Liabilities
    - #7. Total SmartBuy Education assistance
    - #8. Final Balance (cash needed to close)