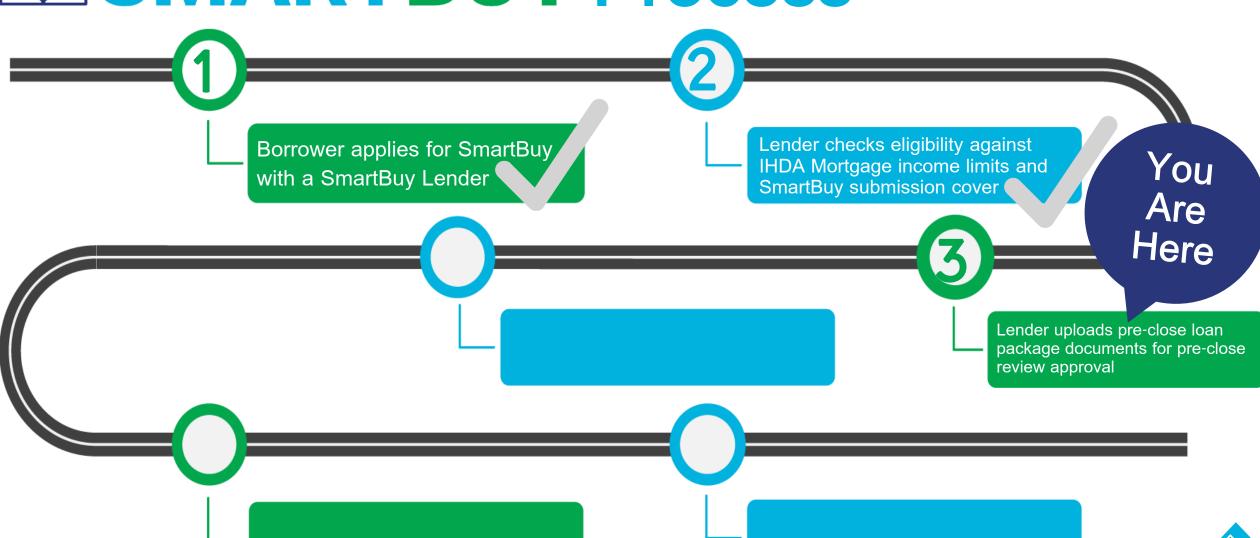

### Standalone or Doc Set? You choose.

We make two Submission Covers available, here is when you might want to use each...

### Initial Eligibility Review

#### Is my borrower eligible?

#### Using the Submission Cover (cont.)

- Complete this section using the credit report and student loan statements
  - If a loan isn't going to be paid off with assistance it must be listed but the payoff amount must be listed as \$0.
- Complete this section with the details of transaction
  - ► Hit the Calculate button on the top, and it will total these amounts for you:
    - #3: Total Education Liabilities
    - #7. Total SmartBuy Education assistance
    - #8. Final Balance (cash needed to close)