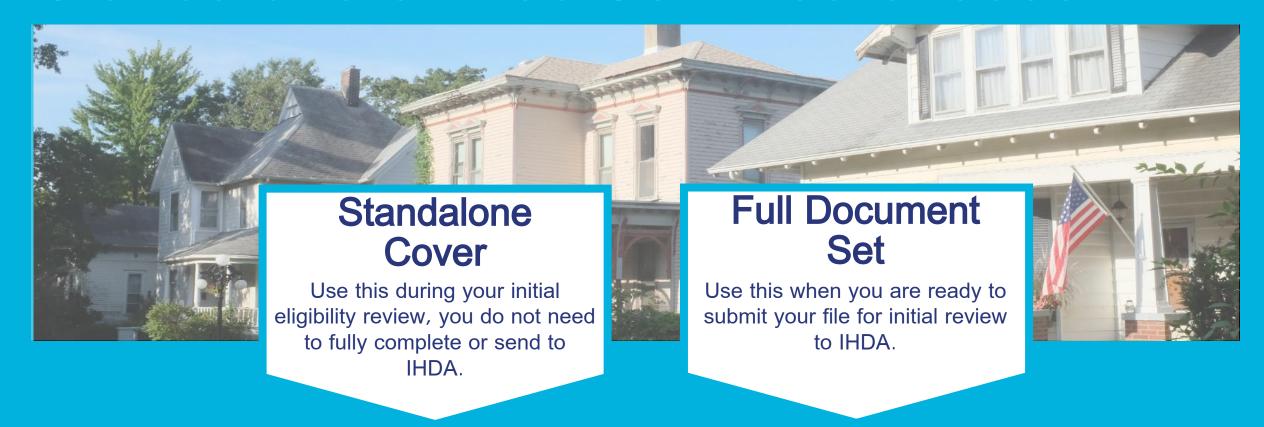

### Standalone or Doc Set? You choose.

We make two Submission Covers available, here is when you might want to use each...