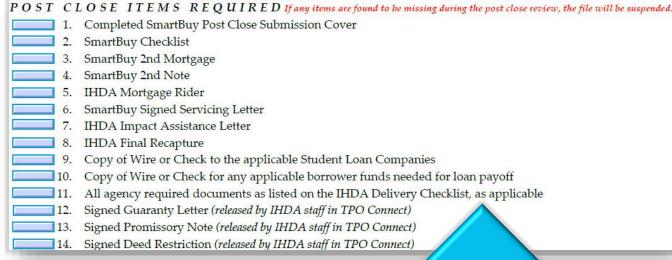

| Tara Parts                                                |
| REVIEWED BY (for IHDA use only)                                                                                                                                                                   | , (2)                                                     |

Managing Director Homeownership Programs





#### Readying your documents for Closing

- After preparing all docs as listed in the closing section of the checklist, it's time to close!
- After your smooth and successful closing, it's time to submit the post-close loan package for review.
- Submit all docs listed in the postclose section of the checklist via TPO Connect



All regular IHDA docs, will also be required













### Final Steps

#### Readying your documents for Closing

- Once your loan is closed, IHDA will issue an approval or conditions
- Just like other IHDA programs, there are two final post close reviews:
  - The IHDA review
  - The U.S. Bank review (follow the normal steps to upload to DocVelocity)
- Upon approval by both U.S. Bank and IHDA, lenders will be reimbursed for the DPA and student loan assistance





#### **Account Managers**





## We need your help! Let's get the word out!



#### Tell friends and family!

People are 90% more likely to utilize a product or program if it's endorsed by a friend or family member.

#### Share on your social channels!

SmartBuy will have a dedicated link for interested homebuyers, and we'l